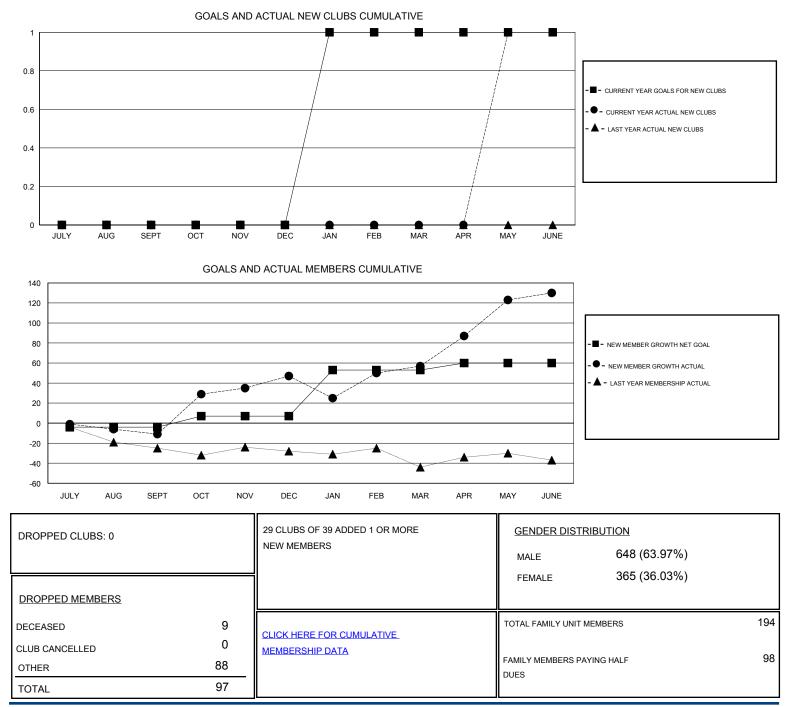

## LOCATION NEWFOUNDLAND-LABRADOR

GMT CA

| Clubs<br>RESULTS FOR 2016-2017 |   |   |   | Members<br>RESULTS FOR 2016-2017 |    |    |    |
|--------------------------------|---|---|---|----------------------------------|----|----|----|
|                                |   |   |   |                                  |    |    |    |
| JULY/AUG/SEPT                  | 0 | 0 | 0 | JULY/AUG/SEPT                    | -4 | 7  | 18 |
| OCT/NOV/DEC                    | 0 | 0 | 0 | OCT/NOV/DEC                      | 11 | 90 | 32 |
| JAN/FEB/MAR                    | 1 | 0 | 0 | JAN/FEB/MAR                      | 46 | 42 | 32 |
| APR/MAY/JUNE                   | 0 | 1 | 0 | APR/MAY/JUNE                     | 7  | 88 | 15 |